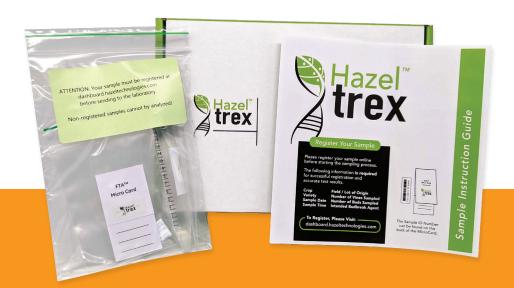

## Easy-to-use molecular test kit

- Requires two drops of juice from 25 selected buds.
- Analysis is performed in the laboratory.
- Available in 2-test or 3-test kits.