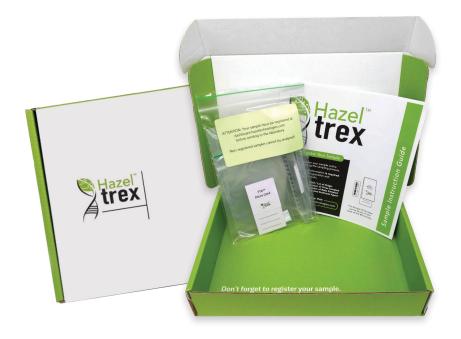

## Easy-to-use molecular test kit

- Requires two drops of juice from 25 selected buds.
- Analysis is performed in the laboratory.
- Available in 2-test or 3-test kits.