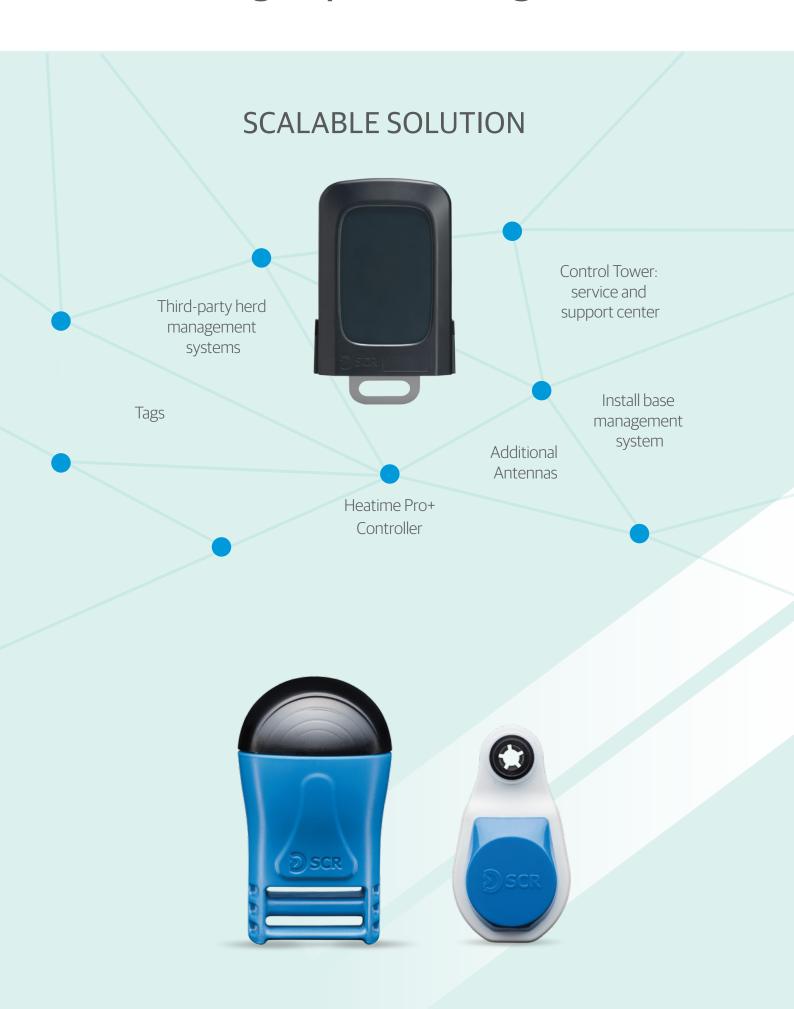

### Gain advanced cow monitoring capabilities for data-driven decision making

- Enhanced herd-wide monitoring
- Rich, customizable reporting and cow card management
- Integration with third-party herd management software<sup>1</sup>
- Seamless integration to a complete parlor management system 1,2

## Get a flexible solution that adjusts as your needs change

- Choice of neck or ear tags
- Flexible application plan levels<sup>3</sup>
- Two payment options
- Grows with your farm
- Connectivity and control anytime, from anywhere
- Easy to use, customizable interface

Heatime Pro+ ofers a choice of neck or ear tag, application plan levels, and payment options. Simple to install, use and maintain, and easily upgradable, Heatime Pro+ delivers value from the start, with long-term investment protection.