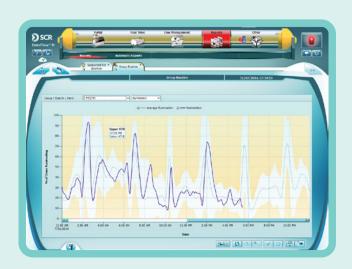

#### Premium

All starter and advanced applications, plus:

- Group Routine –
   Heat stress Report
- Daily Group
   Consistency Graph
- Group Routine Graph

<sup>\*</sup> Application plan level availability may vary between regions. Please contact your local SCR/Allflex representative for more information.

## The most advanced heat, health,

Heat Report

Suspected for abortion

Health Report

Group Routine Application - Rumination Graph

Group Consistency Graph

Group Routine Graph