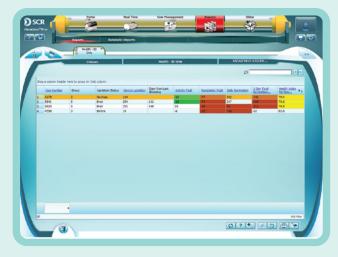

### Gain advanced cow monitoring capabilities for data-driven decision making

- Enhanced herd-wide monitoring
- Rich, customizable reporting and cow card management
- Integration with third-party herd management software<sup>1</sup>
- Seamless integration to a complete parlor management system 1,2

## The most advanced heat, health,

Heat Report

Suspected for abortion

Health Report

Group Routine Application - Rumination Graph

Group Consistency Graph

Group Routine Graph