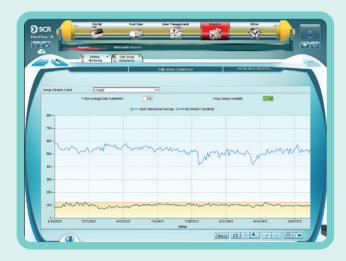

#### Premium

All starter and advanced applications, plus:

- Group Routine –
   Heat stress Report
- Daily Group
   Consistency Graph
- Group Routine Graph

<sup>\*</sup> Application plan level availability may vary between regions. Please contact your local SCR/Allflex representative for more information.

## The most advanced heat, health,

Heat Report

Suspected for abortion

Health Report

Group Routine Application - Rumination Graph

Group Consistency Graph

Group Routine Graph