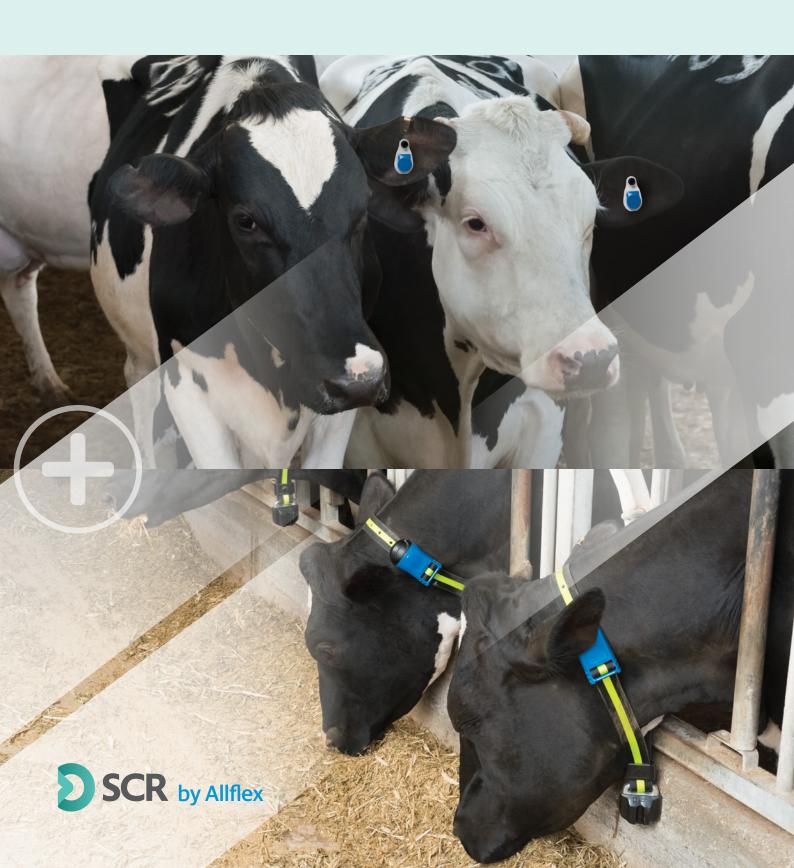

## CHOICE OF EAR TAGS OR NECK TAGS

## eSense™ Flex Tag

The new ear tag

## cSense™ Flex Tag

Our award-winning neck tag

Heatime Pro+ ofers a choice of neck or ear tag, application plan levels, and payment options. Simple to install, use and maintain, and easily upgradable, Heatime Pro+ delivers value from the start, with long-term investment protection.