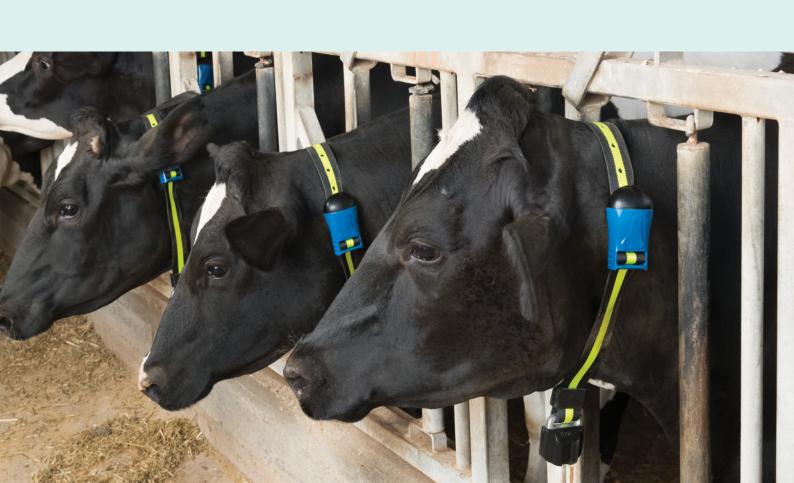

## cSense™ Flex Tag

Our award-winning neck tag

Heatime Pro+ ofers a choice of neck or ear tag, application plan levels, and payment options. Simple to install, use and maintain, and easily upgradable, Heatime Pro+ delivers value from the start, with long-term investment protection.