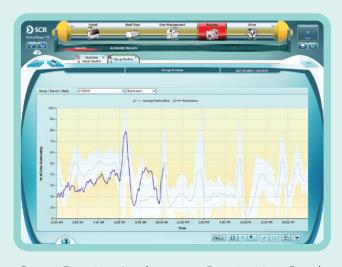

#### Premium

All starter and advanced applications, plus:

- Group Routine –
   Heat stress Report
- Daily Group
   Consistency Graph
- Group Routine Graph

<sup>\*</sup> Application plan level availability may vary between regions. Please contact your local SCR/Allflex representative for more information.

## The most advanced heat, health,

Heat Report

Suspected for abortion

Health Report

Group Routine Application - Rumination Graph

Group Consistency Graph

Group Routine Graph